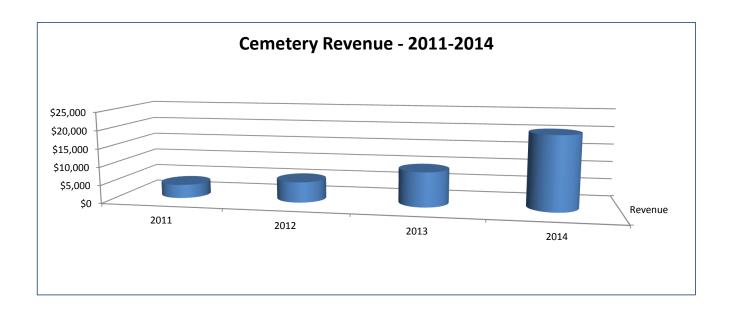

## **Russell Township Cemetery Annual Performance Comparision 2011-2014**

| TYPE of         | 2011 |         | 2012 |         | 2013 |         | 2014 |          |
|-----------------|------|---------|------|---------|------|---------|------|----------|
| SERVICE         | QTY  | \$      | QTY  | \$      | QTY  | \$      | QTY  | \$       |
|                 |      |         |      |         |      |         |      |          |
| Grave Lot Sales | 1    | \$400   | 9    | \$1,550 | 15   | \$5,750 | 14   | \$10,225 |
| Foundations     | 4    | \$720   | 11   | \$1,725 | 11   | \$1,750 | 12   | \$3,425  |
| Burials         | 10   | \$2,200 | 8    | \$2,000 | 5    | \$1,600 | 13   | \$5,400  |
| Cremations      | 10   | \$450   | 5    | \$350   | 5    | \$350   | 10   | \$1,250  |
| Donations       | 0    | \$0     | 1    | \$50    | 1    | \$100   | 0    | \$0      |
|                 |      |         |      |         |      |         |      |          |
| Totals          |      | \$3,770 |      | \$5,675 |      | \$9,550 |      | \$20,300 |