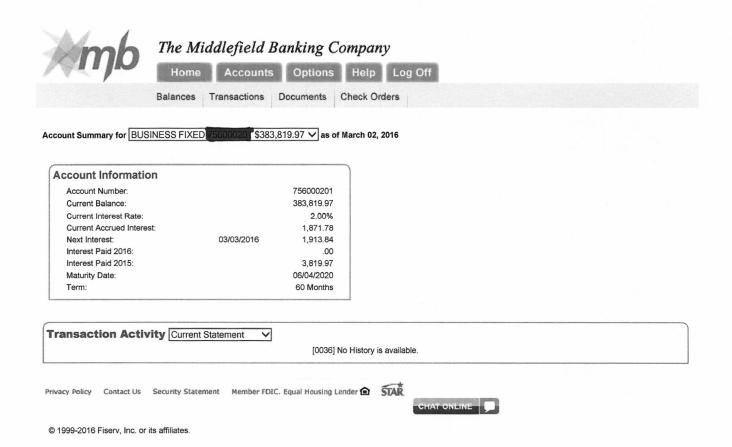

eous Capital Projects    | \$0.00                      | \$0.00                         | \$0.00                                              | \$0.00       | \$0.00      | \$0.00                                      | \$0.00                                                    | \$0.00        | \$0.00          | \$0.00                       | \$0.00                | \$0.00            |
|           | Report Total:                     | \$4,066,257.22              | \$0.00                         | \$503,425.54                                        | \$0.00       | \$0.00      | \$4,569,682.76                              | \$131,110.83                                              | \$0.00        | \$0.00          | \$4,438,571.93               | \$0.00                | \$4,438,571.93    |