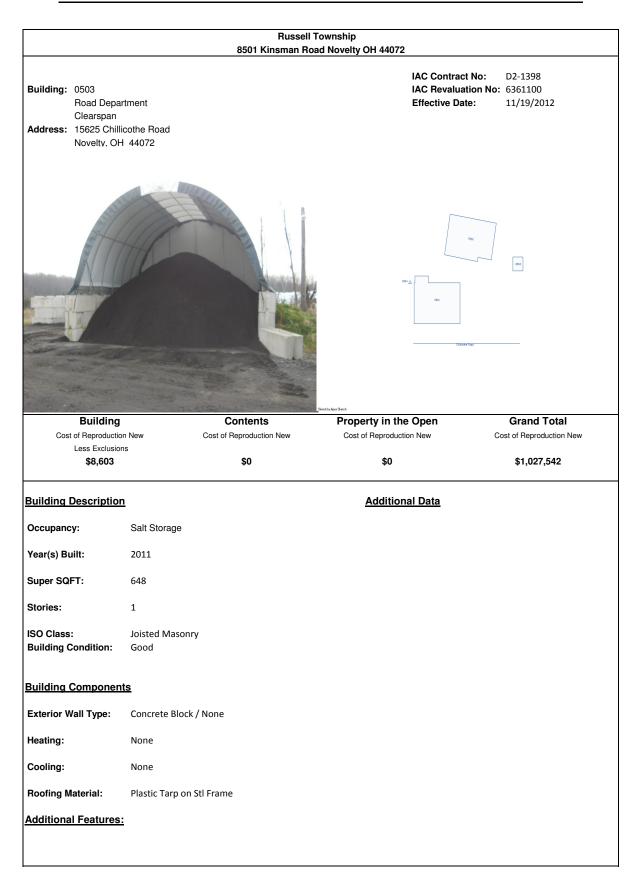

#### Russell Township 8501 Kinsman Road Novelty OH 44072

Building: 0501

Road Department

Garage

Address: 15625 Chillicothe Road

Novelty, OH 44072

IAC Contract No:

Effective Date:

IAC Revaluation No: 6361100

D2-1398

11/19/2012

Building Contents Cost of Reproduction New

Cost of Reproduction New

Property in the Open Cost of Reproduction New

**Grand Total** 

Cost of Reproduction New

Less Exclusions

\$597,127

\$362,050

\$0

**Additional Data** 

\$1,027,542

**Building Description** 

Occupancy: Garage and Office

Year(s) Built: 1968

Super SQFT: 8,720

Stories:

ISO Class: Masonry Non-combustible

**Building Condition:** Good

**Emergency Generator:** 

**Building Components** 

**Exterior Wall Type:** Concrete Block / Siding, Metal on Masonry

Heating: Forced Warm Air / r Electric Suspended Unit Heater

Cooling:

**Roofing Material:** Shingles, Asphalt / Single-Ply Membrane