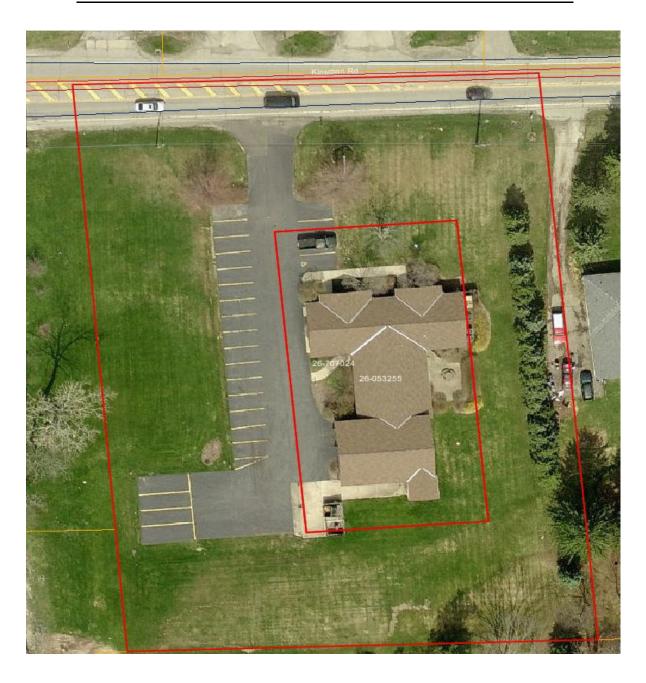

#### Russell Township 8501 Kinsman Road Novelty OH 44072

Building: 0101

Administration

Building

Address: 8501 Kinsman Road

Novelty, OH 44072

IAC Contract No:

Effective Date:

# **RUSSELL TOWNSHIP OHIO - PROPERTY CENSUS**

| PROPERTY                                  | ADDRESS                                    | DEPT(s)                                     | PARCEL(s)                           | TOTAL<br>ACRES | #<br>BLDGS | YR<br>BUILT           | SQ FT                                                        | TYPE of CONST                            | ROOF               | HVAC                | GAS | ELEC | SEWER  |      | GENER-<br>ATOR | SIGNS | PARKNG<br>SIZE                     | WALKS         | DETAIL<br>TAB<br>NAME | NOTES                                                        |
|-------------------------------------------|--------------------------------------------|---------------------------------------------|-------------------------------------|----------------|------------|-----------------------|--------------------------------------------------------------|------------------------------------------|--------------------|---------------------|-----|------|--------|------|----------------|-------|------------------------------------|---------------|-----------------------|--------------------------------------------------------------|
| Admin Bldg                                | 8501 Kinsman Rd.<br>Novelty, OH 44072      | Trustees,<br>FO, Cem,<br>Zoning,<br>Renters | 26-707024<br>26-053255              | 1.89           | 1          | 1980                  | 5,246 Total,<br>1,572 Garage,<br>2,168 Basmnt,<br>986 Leased | 1 Story,<br>Frame,<br>Basement           | Asphalt<br>Shingle | (3)<br>BSMNT        | Yes | Yes  | Yes    | Well | Yes            | Yes   | Asphalt,<br>10k sq ft              | Yes, Concrete | Admin                 |                                                              |
| Old Fire<br>Station                       | 14921 Chillicothe Rd.<br>Novelty, OH 44072 | None                                        | 26-705500<br>26-706400<br>26-707000 | 2.06           | 1          | 1975                  | 5,886 Total,<br>1,451 Office<br>4,347 Garage                 | 1 Story,<br>Brick, Steel<br>Siding, Slab | Flat Roof          | 1                   | Yes | Yes  | Yes    | Well | Yes            | Yes   | Asphalt,<br>10k sq ft              | Yes, Minimal  | OldFire               | Flag Pole,<br>120' Radio<br>Tower                            |
| Town Hall                                 | 14890 Chillicothe Rd.<br>Novelty, OH 44072 | Historical<br>Society                       | 26-703000<br>26-702900              | 0.88           | 1          | 1850                  | 2,112 Total,<br>390 Basement                                 | 1 Story,<br>Frame,<br>Basement,<br>Crawl | Asphalt<br>Shingle | BSMNT               | Yes | Yes  | Yes    | Well | No             | Yes   | Asphalt,<br>10k sq ft              | Yes, Minimal  | TownHall              | Handicap<br>Ramp,<br>Century                                 |
| Fire Station                              | 14810 Chillicothe Rd.<br>Novelty, OH 44072 | Fire/EMS                                    | 26-707051                           | 3.00           | 1          | 2003                  | 15,770 Total,<br>6,600 Office,<br>9,000 Garage               | Brick, Slab                              | Flat Roof          | INSIDE<br>&<br>ROOF | Yes | Yes  | Yes    | Well | Yes            | Yes   | Asphalt,<br>Concrete,<br>50k sq ft | Yes, Concrete | Fire                  | Flag Pole,<br>Heliport                                       |
| Police Station                            | 14820 Chillicothe Rd.<br>Novelty, OH 44072 | Police                                      | 26-703200                           | 2.95           | 1          | 2008                  | 7,142                                                        | Brick, Slab                              | Flat Roof          | ROOF                | Yes | Yes  | Yes    | Well | Yes            | Yes   | Asphalt,<br>20k sq ft              | Yes, Concrete | Police                | Flag Pole,<br>Fencing                                        |
| Road<br>Department                        | 15625 Chillicothe Rd.<br>Novelty, OH 44072 | Road                                        | 26-706000<br>26-706100              | 4.00           | 2          | 1968 (1),<br>1992 (2) | 8,720 (1),<br>8,122 (2)                                      | Steel, Slab                              | Flat Roof          | ROOF                | Yes | Yes  | Septic | Well | Yes            | Yes   | Asphalt,<br>20k sq ft              | Yes, Minimal  | Road                  | Flag Pole,<br>136' Radio<br>Tower,<br>Fuel Tanks<br>Salt Bin |
| Cemetery                                  | 8455 Fairmount Rd.<br>Novelty, OH 44072    |                                             | 26-707013<br>26-701900<br>26-701600 | 11.35          | 1          | 1851                  | 1,200                                                        | 1 Story,<br>Frame, 1/2<br>Basement       | Asphalt<br>Shingle | BSMNT               | Yes | Yes  | No     | No   | No             | Yes   | No                                 | No            | Cemetery              | Flag Pole,<br>Asphalt<br>Drive,<br>Century                   |
| Bob Hall<br>Memorial<br>Baseball<br>Field | 13910 Chillicothe Rd.<br>Novelty, OH 44072 |                                             | 26-701700                           | 5.00           | 0          | N/A                   | N/A                                                          | N/A                                      | N/A                | No                  | No  | No   | No     | No   | No             | Yes   | 15k sq ft                          | No            | BobHall               | Fencing,<br>Benches                                          |