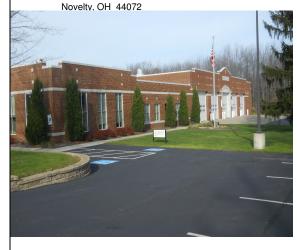

## **RUSSELL TOWNSHIP OHIO - FIRE STATION BUILDING DETAILS**

#### Russell Township 8501 Kinsman Road Novelty OH 44072

Building: 0401

Fire Station

IAC Contract No: D2-1398 IAC Revaluation No: 6361100 Effective Date: 11/19/2012

Address: 14810 Chillicothe Road

Building Cost of Reproduction New Contents