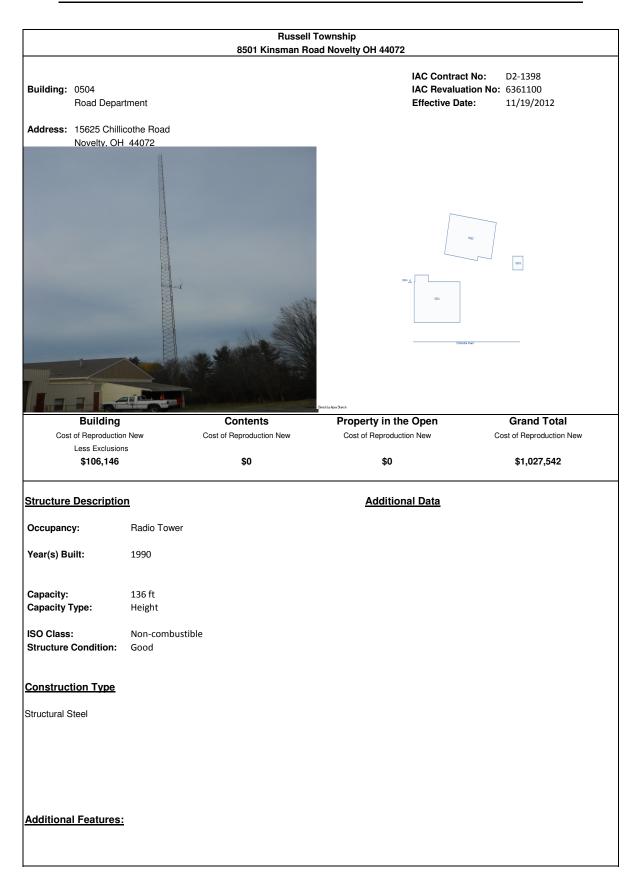

# Russell Township 8501 Kinsman Road Novelty OH 44072 Building: 0602 Maintenance Building Radio Tower Address: 14921 Chillicothe Road Novelty, OH 44072

| Building                 | Contents                 | Property in the Open     | Grand Total              |  |  |
|--------------------------|--------------------------|--------------------------|--------------------------|--|--|
| Cost of Reproduction New |  |  |
| Less Exclusions          |                          |                          |                          |  |  |
| \$54,730                 | \$0                      | \$0                      | \$1,027,542              |  |  |
|                          |                          |                          |                          |  |  |

## Structure Description Additional Data

Occupancy: Radio Tower

Year(s) Built: 1990

Capacity: 120 ft Capacity Type: Height

ISO Class: Non-combustible

Structure Condition: Good

#### Construction Type

Structural Steel