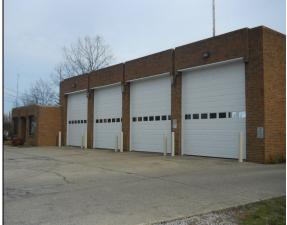

## **RUSSELL TOWNSHIP OHIO - OLD FIRE STATION BUILDING DETAIL**

#### Russell Township 8501 Kinsman Road Novelty OH 44072

Building: 0601

Maintenance Building

Address: 14921 Chillicothe Road

Novelty, OH 44072

IAC Contract No:

Effective Date:

IAC Revaluation No: 6361100

\$106,600

\$0

\$1,027,542

100%

**Building Description Additional Data** 

Occupancy: Maintenance

Year(s) Built: 1975

Super SQFT: 5,886

Stories:

ISO Class: Masonry Non-combustible

**Building Condition:** Good Central Fire Alarm System:

**Emergency Generator:** 

**Building Components** 

**Exterior Wall Type:** Brick On Frame

Heating: Forced Warm Air / Electric Suspended Unit Heater

Cooling: Forced Cool Air / None

**Roofing Material:** Single-Ply Membrane