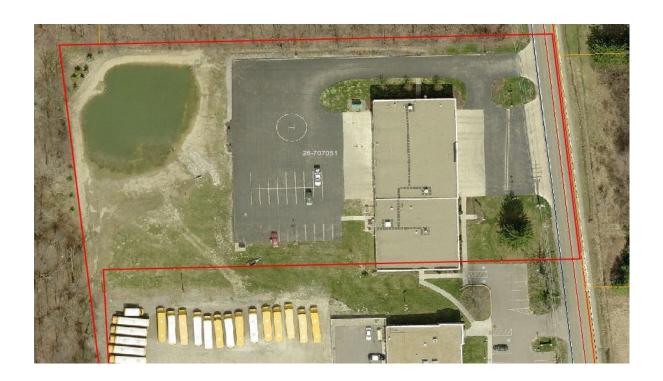

## **RUSSELL TOWNSHIP OHIO - FIRE STATION BUILDING DETAILS**

#### Russell Township 8501 Kinsman Road Novelty OH 44072

Building: 0401

Fire Station

IAC Contract No: D2-1398 IAC Revaluation No: 6361100 Effective Date: 11/19/2012

Address: 14810 Chillicothe Road

Building Cost of Reproduction New Contents