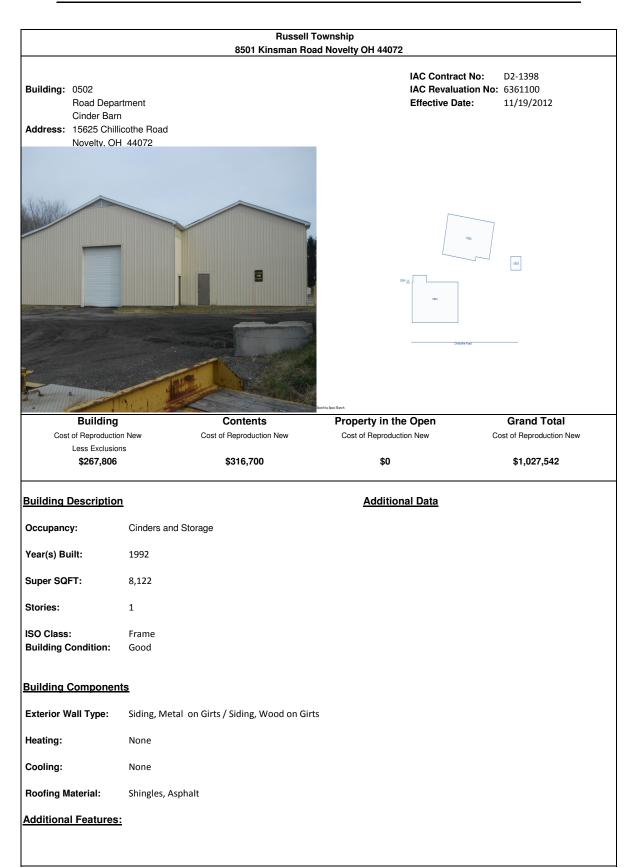

#### Russell Township 8501 Kinsman Road Novelty OH 44072

Building: 0501

Road Department

Garage

Address: 15625 Chillicothe Road

Novelty, OH 44072

IAC Contract No:

Effective Date:

IAC Revaluation No: 6361100

D2-1398

11/19/2012

Building Contents Cost of Reproduction New

Cost of Reproduction New

Property in the Open Cost of Reproduction New

**Grand Total** 

Cost of Reproduction New

Less Exclusions

\$597,127

\$362,050

\$0

**Additional Data** 

\$1,027,542

**Building Description** 

Occupancy: Garage and Office

Year(s) Built: 1968

Super SQFT: 8,720

Stories:

ISO Class: Masonry Non-combustible

**Building Condition:** Good

**Emergency Generator:** 

**Building Components** 

**Exterior Wall Type:** Concrete Block / Siding, Metal on Masonry

Heating: Forced Warm Air / r Electric Suspended Unit Heater

Cooling:

**Roofing Material:** Shingles, Asphalt / Single-Ply Membrane