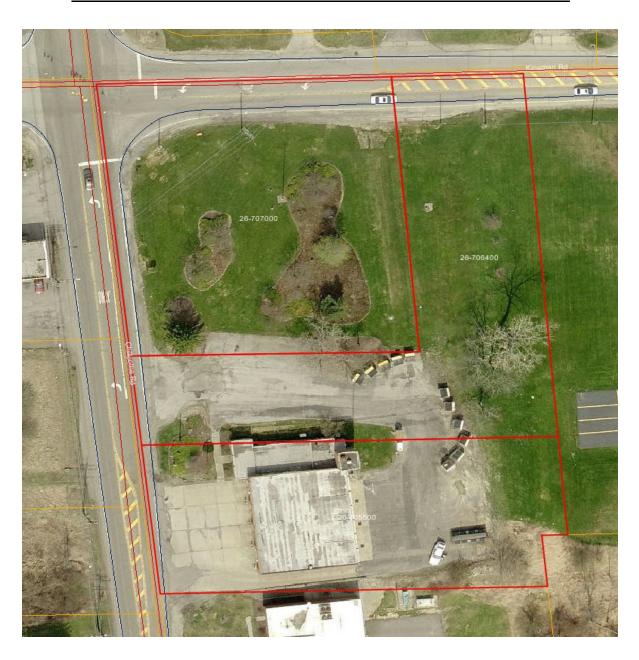

#### Russell Township 8501 Kinsman Road Novelty OH 44072

Building: 0601

Maintenance Building

Address: 14921 Chillicothe Road

Novelty, OH 44072

IAC Contract No:

Effective Date:

IAC Revaluation No: 6361100

# **RUSSELL TOWNSHIP OHIO - PROPERTY CENSUS**

| PROPERTY                                  | ADDRESS                                    | DEPT(s)                                     | PARCEL(s)                           | TOTAL<br>ACRES | #<br>BLDGS | YR<br>BUILT           | SQ FT                                                        | TYPE of CONST                            | ROOF               | HVAC                | GAS | ELEC | SEWER  |      | GENER-<br>ATOR | SIGNS | PARKNG<br>SIZE                     | WALKS         | DETAIL<br>TAB<br>NAME | NOTES                                                        |
|-------------------------------------------|--------------------------------------------|---------------------------------------------|-------------------------------------|----------------|------------|-----------------------|--------------------------------------------------------------|------------------------------------------|--------------------|---------------------|-----|------|--------|------|----------------|-------|------------------------------------|---------------|-----------------------|--------------------------------------------------------------|
| Admin Bldg                                | 8501 Kinsman Rd.<br>Novelty, OH 44072      | Trustees,<br>FO, Cem,<br>Zoning,<br>Renters | 26-707024<br>26-053255              | 1.89           | 1          | 1980                  | 5,246 Total,<br>1,572 Garage,<br>2,168 Basmnt,<br>986 Leased | 1 Story,<br>Frame,<br>Basement           | Asphalt<br>Shingle | (3)<br>BSMNT        | Yes | Yes  | Yes    | Well | Yes            | Yes   | Asphalt,<br>10k sq ft              | Yes, Concrete | Admin                 |                                                              |
| Old Fire<br>Station                       | 14921 Chillicothe Rd.<br>Novelty, OH 44072 | None                                        | 26-705500<br>26-706400<br>26-707000 | 2.06           | 1          | 1975                  | 5,886 Total,<br>1,451 Office<br>4,347 Garage                 | 1 Story,<br>Brick, Steel<br>Siding, Slab | Flat Roof          | 1                   | Yes | Yes  | Yes    | Well | Yes            | Yes   | Asphalt,<br>10k sq ft              | Yes, Minimal  | OldFire               | Flag Pole,<br>120' Radio<br>Tower                            |
| Town Hall                                 | 14890 Chillicothe Rd.<br>Novelty, OH 44072 | Historical<br>Society                       | 26-703000<br>26-702900              | 0.88           | 1          | 1850                  | 2,112 Total,<br>390 Basement                                 | 1 Story,<br>Frame,<br>Basement,<br>Crawl | Asphalt<br>Shingle | BSMNT               | Yes | Yes  | Yes    | Well | No             | Yes   | Asphalt,<br>10k sq ft              | Yes, Minimal  | TownHall              | Handicap<br>Ramp,<br>Century                                 |
| Fire Station                              | 14810 Chillicothe Rd.<br>Novelty, OH 44072 | Fire/EMS                                    | 26-707051                           | 3.00           | 1          | 2003                  | 15,770 Total,<br>6,600 Office,<br>9,000 Garage               | Brick, Slab                              | Flat Roof          | INSIDE<br>&<br>ROOF | Yes | Yes  | Yes    | Well | Yes            | Yes   | Asphalt,<br>Concrete,<br>50k sq ft | Yes, Concrete | Fire                  | Flag Pole,<br>Heliport                                       |
| Police Station                            | 14820 Chillicothe Rd.<br>Novelty, OH 44072 | Police                                      | 26-703200                           | 2.95           | 1          | 2008                  | 7,142                                                        | Brick, Slab                              | Flat Roof          | ROOF                | Yes | Yes  | Yes    | Well | Yes            | Yes   | Asphalt,<br>20k sq ft              | Yes, Concrete | Police                | Flag Pole,<br>Fencing                                        |
| Road<br>Department                        | 15625 Chillicothe Rd.<br>Novelty, OH 44072 | Road                                        | 26-706000<br>26-706100              | 4.00           | 2          | 1968 (1),<br>1992 (2) | 8,720 (1),<br>8,122 (2)                                      | Steel, Slab                              | Flat Roof          | ROOF                | Yes | Yes  | Septic | Well | Yes            | Yes   | Asphalt,<br>20k sq ft              | Yes, Minimal  | Road                  | Flag Pole,<br>136' Radio<br>Tower,<br>Fuel Tanks<br>Salt Bin |
| Cemetery                                  | 8455 Fairmount Rd.<br>Novelty, OH 44072    |                                             | 26-707013<br>26-701900<br>26-701600 | 11.35          | 1          | 1851                  | 1,200                                                        | 1 Story,<br>Frame, 1/2<br>Basement       | Asphalt<br>Shingle | BSMNT               | Yes | Yes  | No     | No   | No             | Yes   | No                                 | No            | Cemetery              | Flag Pole,<br>Asphalt<br>Drive,<br>Century                   |
| Bob Hall<br>Memorial<br>Baseball<br>Field | 13910 Chillicothe Rd.<br>Novelty, OH 44072 |                                             | 26-701700                           | 5.00           | 0          | N/A                   | N/A                                                          | N/A                                      | N/A                | No                  | No  | No   | No     | No   | No             | Yes   | 15k sq ft                          | No            | BobHall               | Fencing,<br>Benches                                          |