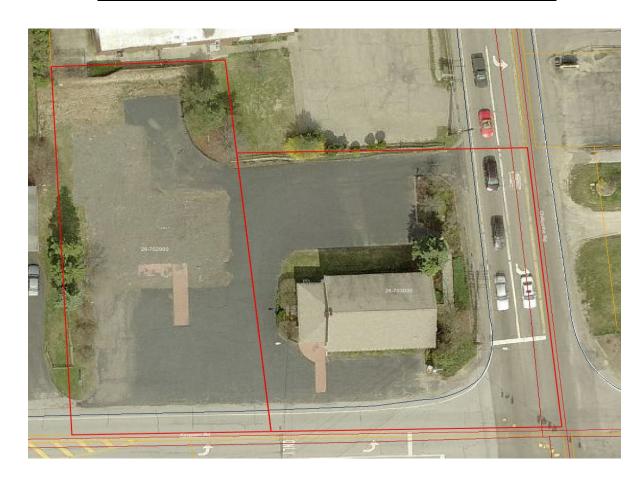

## **RUSSELL TOWNSHIP OHIO - OLD FIRE STATION BUILDING DETAIL**

#### Russell Township 8501 Kinsman Road Novelty OH 44072

Building: 0601

Maintenance Building

Address: 14921 Chillicothe Road

Novelty, OH 44072

IAC Contract No:

Effective Date:

IAC Revaluation No: 6361100