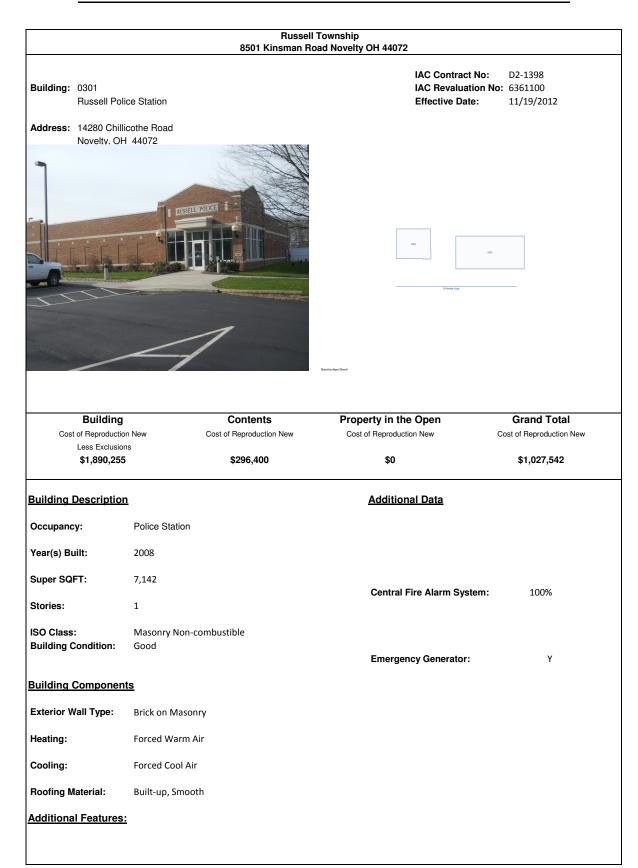

810 Chillicothe Road



Building Cost of Reproduction New Contents

Property in the Open

**Grand Total** 

Less Exclusions

Cost of Reproduction New

Cost of Reproduction New

Cost of Reproduction New

\$562,050 \$1,027,542 \$2,961,035 \$0

**Building Description Additional Data** 

Fire Station Occupancy:

Year(s) Built: 2003

Super SQFT: 15,770

Stories:

ISO Class: Masonry Non-combustible

**Building Condition:** Good

**Emergency Generator:** 

**Building Components** 

**Exterior Wall Type:** Brick on Masonry

Electric Suspended Unit Heater / Hot Water with Unit Heaters Heating:

Cooling: Rooftop Unit

**Roofing Material:** Single-Ply Membrane

# **RUSSELL TOWNSHIP OHIO - FIRE STATION BUILDING DETAILS**



Page 11 of 21

# **RUSSELL TOWNSHIP OHIO - POLICE STATION BUILDING DETAILS**



# **RUSSELL TOWNSHIP OHIO - POLICE STATION BUILDING DETAILS**



#### Russell Township 8501 Kinsman Road Novelty OH 44072

Building: 0501

Road Department

Garage

Address: 15625 Chillicothe Road

Novelty, OH 44072

IAC Contract No:

Effective Date:

IAC Revaluation No: 6361100

D2-1398

11/19/2012

Building Contents Cost of Reproduction New

Cost of Reproduction New

Property in the Open Cost of Reproduction New

**Grand Total** 

Cost of Reproduction New

Less Exclusions

\$597,127

\$362,050

\$0

**Additional Data** 

\$1,027,542

**Building Description** 

Occupancy: Garage and Office

Year(s) Built: 1968

Super SQFT: 8,720

Stories:

ISO Class: Masonry Non-combustible

**Building Condition:** Good

**Emergency Generator:** 

**Building Components** 

**Exterior Wall Type:** Concret