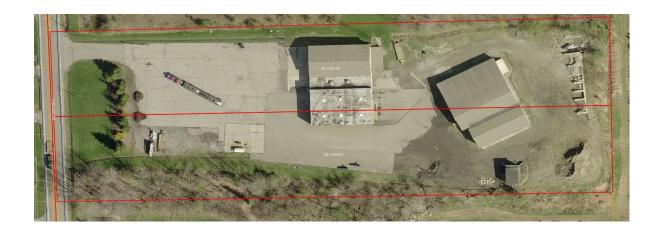

#### Russell Township 8501 Kinsman Road Novelty OH 44072

Building: 0501

Road Department

Garage

Address: 15625 Chillicothe Road

Novelty, OH 44072

IAC Contract No:

Effective Date:

IAC Revaluation No: 6361100

D2-1398

11/19/2012

Building Contents Cost of Reproduction New

Cost of Reproduction New

Property in the Open Cost of Reproduction New

**Grand Total** 

Cost of Reproduction New

Less Exclusions

\$597,127

\$362,050

\$0

**Additional Data** 

\$1,027,542

**Building Description** 

Occupancy: Garage and Office

Year(s) Built: 1968

Super SQFT: 8,720

Stories:

ISO Class: Masonry Non-combustible

**Building Condition:** Good

**Emergency Generator:** 

**Building Components** 

**Exterior Wall Type:** Concrete Block / Siding, Metal on Masonry

Heating: Forced Warm Air / r Electric Suspended Unit Heater

Cooling:

**Roofing Material:** Shingles, Asphalt / Single-Ply Membrane