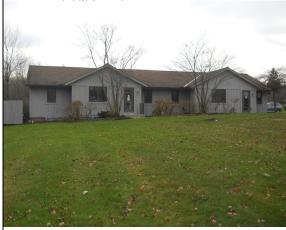

## **RUSSELL TOWNSHIP OHIO - ADMINISTRATION BUILDING DETAIL**

#### Russell Township 8501 Kinsman Road Novelty OH 44072

Building: 0101

Administration

Building

Address: 8501 Kinsman Road

Novelty, OH 44072

IAC Contract No:

Effective Date:

Less Exclusions

\$1,027,542 \$120,950 \$906,592 \$0

**Building Description Additional Data** 

Offices Occupancy:

Year(s) Built: 1980

Super SQFT: 5,246

**Basement SQFT:** 100% 2,168 Central Fire Alarm System:

Stories:

ISO Class: Frame **Building Condition:** Good

**Emergency Generator:** 

**Building Components** 

**Exterior Wall Type:** Siding, Wood on Masonry / Siding, Wood on Frame

Heating: Forced Warm Air Cooling: Forced Cool Air

**Roofing Material:** Shingles, Asphalt