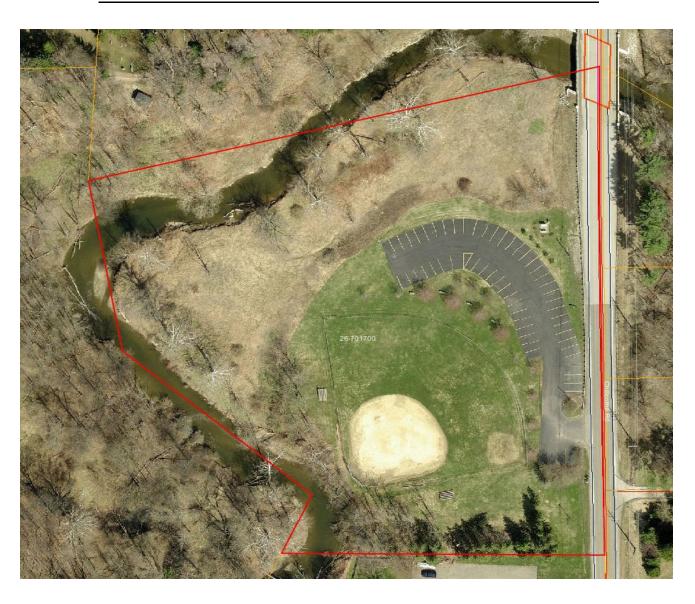

duction New

Property in the Open Cost of Reproduction New

**Grand Total** 

Cost of Reproduction New

Less Exclusions

\$597,127

\$362,050

\$0

**Additional Data** 

\$1,027,542

**Building Description** 

Occupancy: Garage and Office

Year(s) Built: 1968

Super SQFT: 8,720

Stories:

ISO Class: Masonry Non-combustible

**Building Condition:** Good

**Emergency Generator:** 

**Building Components** 

**Exterior Wall Type:** Concrete Block / Siding, Metal on Masonry

Heating: Forced Warm Air / r Electric Suspended Unit Heater

Cooling:

**Roofing Material:** Shingles, Asphalt / Single-Ply Membrane









## **RUSSELL TOWNSHIP OHIO - CEMETERY BUILDING DETAILS**



# **RUSSELL TOWNSHIP OHIO - CEMETERY BUILDING DETAILS**



# **RUSSELL TOWNSHIP OHIO - BOB HALL MEMORIAL FIELD DETAILS**