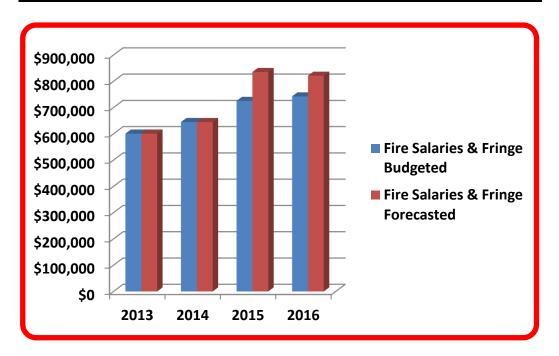

| BUDGET |          |                       |                       |                              |                        |  |  |  |
|--------|----------|-----------------------|-----------------------|------------------------------|------------------------|--|--|--|
| FUND   | ITEM     | 2013                  | 2014                  | 2015                         | 2016                   |  |  |  |
| Fire   | Salaries | \$336,348             | \$455,000             | \$500,000                    | \$515,000              |  |  |  |
| EMS    | Salaries | \$184,192             | \$103,197             | \$100,000                    | \$100,000              |  |  |  |
| TOTAL  | Salaries | \$520,541             | \$558,197             | \$600,000                    | \$615,000<br>\$127,496 |  |  |  |
| TOTALS | rilige   |                       |                       |                              | \$742,496              |  |  |  |
| TOTALS | Fringe   | \$80,095<br>\$600,636 | \$86,506<br>\$644,703 | \$125,32<br><b>\$725,3</b> 2 |                        |  |  |  |

| FORECAST |          |           |           |           |           |  |  |  |
|----------|----------|-----------|-----------|-----------|-----------|--|--|--|
| FUND     | ITEM     | 2013      | 2014      | 2015      | 2016      |  |  |  |
| Fire     | Salaries | \$336,348 | \$455,000 | \$590,000 | \$590,000 |  |  |  |
| EMS      | Salaries | \$184,192 | \$103,197 | \$100,000 | \$100,000 |  |  |  |
| TOTAL    | Salaries | \$520,541 | \$558,197 | \$690,000 | \$690,000 |  |  |  |
|          | Fringe   | \$80,095  | \$86,506  | \$145,324 | \$130,990 |  |  |  |
| TOTALS   |          | \$600,636 | \$644,703 | \$835,324 | \$820,990 |  |  |  |