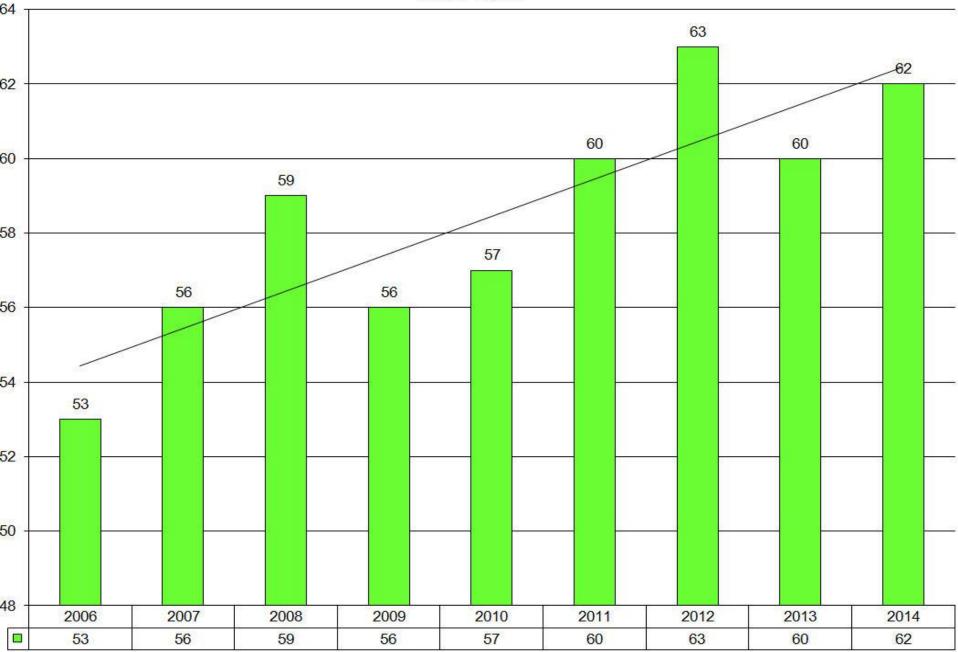

|         |
| 4363         | Rescue Mule          | 2014              | 20xx+                      |                   |         |
| 4366         | Mule Wildfire        | 1968              | 2017                       | \$40,000          |         |
| 4387         | Paramedic Vehicle    | 2012              | 2020                       | \$275,000         |         |
| 4388         | EMT/Fire Prevention  | 2003              | 2015                       | \$45,000          |         |
| 4389         | Paramedic Vehicle    | 2008              | 2016                       | \$275,000         |         |
|              | Boat/Ice Rescue      |                   | 2017                       | \$15,000          |         |

\$1,350,000

Russell Fire-Rescue EMS Average Patient Age 2006-2014



#### The Affordable Care Act:

Small or Large Employer - Changes Reporting Rules.

Small is Under 50 Full-Time Equivalent Employees.

Large is 50 or more Full-Time Equivalent Employees.

More than 30hrs/wk avg during look-back period.

In 2014 Russell Township Reported 38 FTE.

#### The ACA Challenge – Stay Under 50 FTE:

#### Affordable Care Act Tax Provisions for Small Employers



\* D B

Some of the provisions of the Affordable Care Act, or health care law, apply only to small employers, generally those with fewer than 50 full-time employees or equivalents.

If you have fewer than 50 employees, but are a member of an ownership group with 50 or more fulltime equivalent employees, you are subject to the rules for large employers.

#### Coverage

- If you have 50 or fewer employees, you