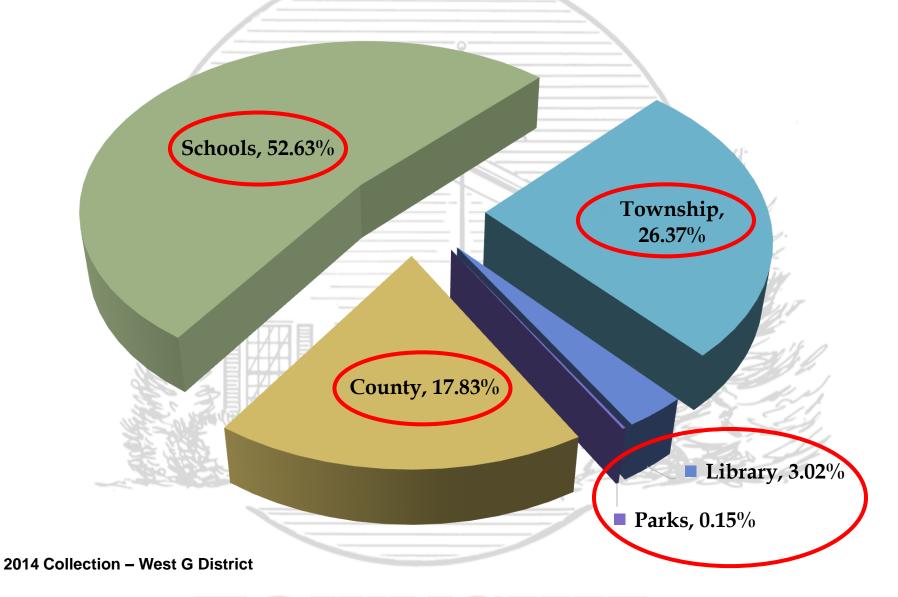

| 13.40          | 12.50             | 57.85           | 1.50          | 4.90                |                  |                  | 90.15         | 10.000000%        | 2.500000%            |
| 32. | Troy Twp-Berkshire LSD               | 43.688258               | 44.979336          | 13.40          | 11.00             | 52.30           | 1.50          |                     |                  | 1.70             | 79.90         | 9.621600%         | 2.405400%            |
| 33. | Troy Twp-Cardinal LSD                | 47.733903               | 55.400072          | 13.40          | 11.00             | 54.37           | 1.50          |                     |                  | 2.00             | 82.27         | 10.000000%        | 2.500000%            |

### Where Do Your Tax Dollars Go?



### Where Do Your Tax Dollars Go?



## Where Do Your Twp Dollars Go?



# Questions, Suggestions, & Comments?

# We Welcome Your Input: Suggestions? BoardOfTrustees@RussellTownship.us

or

CWalder@RussellTownship.us

Thank You