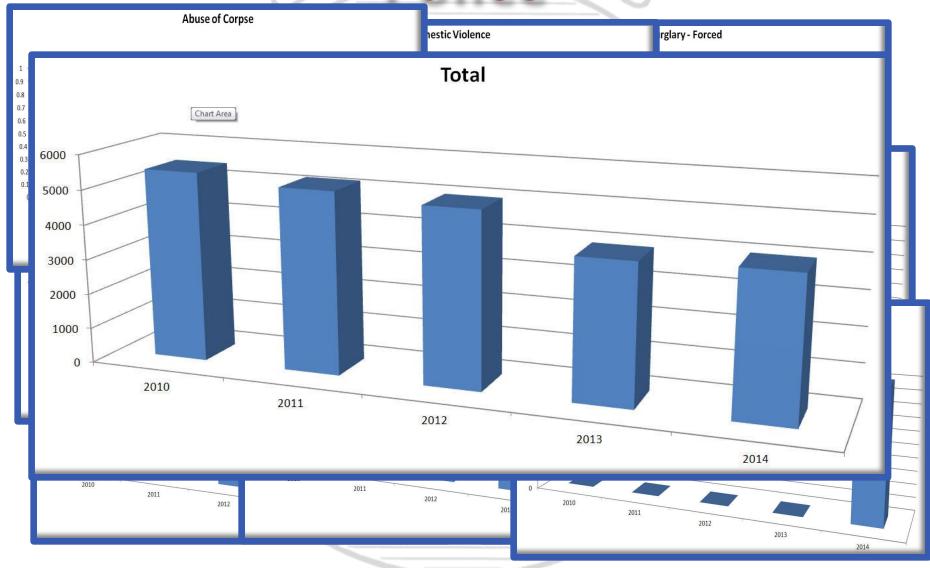

| 2016                             | \$5,000           |         |
|                        | Station Video Cameras    | 2007              | 2017                             | \$45,000          |         |
|                        | Laptops/MDT              | 2012              | 2017                             | \$25,000          |         |
|                        | Computers/Servers        | 2014              | 2010                             | \$52,000          |         |
|                        | Convert Lighting to LED  | 2007              | 2017                             | \$30,000          |         |
|                        | Storage Facility         |                   | ???                              | \$90,000          |         |

\$226,000

# **Police**



- Replaced rescue mule.
- Converted facility to LED lighting.
- Replacing traditional DSL & telephones w/ TWC.
- Replaced (1) Monitor-Defibrillator.
- Replaced (2) Lucas devices, and (2) stretchers.
- Performed roof tune-up & gutter repairs at station.
- Resurrected emergency siren.

#### RUSSELL FIRE DEPARTMENT EQUIPMENT REPLACEMENT SCHEDULE

| VEHICLE<br># | EQUIPMENT            | YEAR<br>PURCHASED | PROJECTED REPLACEMENT DATE | PROJECTED<br>COST | REMARKS |
|--------------|----------------------|-------------------|----------------------------|-------------------|---------|
| 4321         | Structure Engine     | 1992              | 2018                       | \$600,000         |         |
| 4322         | Rescue-Supply Engine | 2005              | 2025+                      |