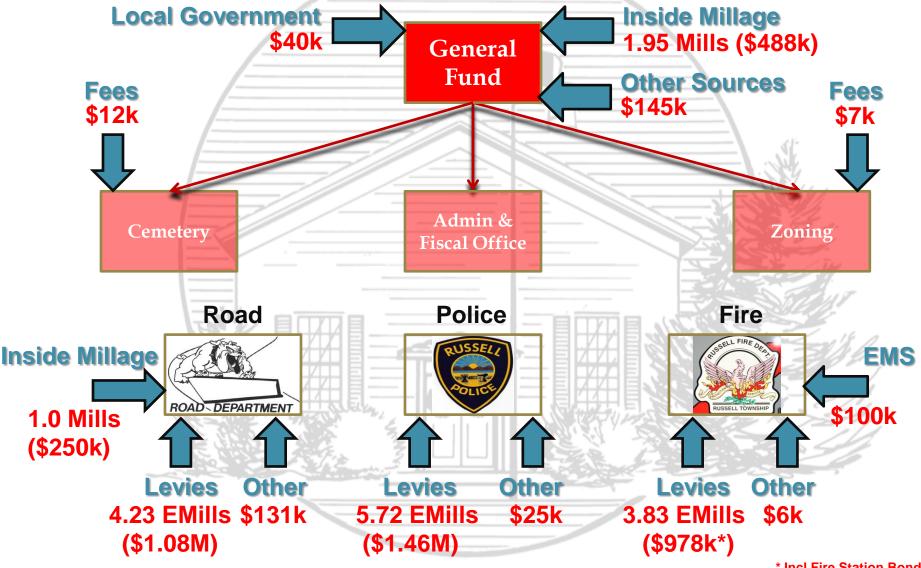

he millage provided by the Constitution of the State of Ohio and is levied without the vote of the people.

# Our Purpose

- Update and inform residents of operational changes as a result of local government funding reductions.
- Provide a current snapshot of the Township's use of your tax money as well as a forward vision.
- Raise awareness and urgency of looking at local government differently than in the past.
- Serve as a public venue for feedback, advice, and constructive criticism.

# **Our Philosophy**

"It is our rule here for every tub to stand on its own bottom." - John Bunyan 1678 allegory Pilgrim's Progress then John T. Kirkland, President Harvard Univ. circa 1815.

Each department must become self-sustaining and not rely on the General Fund for revenue.

# Our 2016 Footprint



#### Russell Township - Millage Information and Levy Expirations 2016 Tax Budget - Estimate of Revenues

.118

EFFECTIVE

|                                  |        | 1                 | l l                |                     |