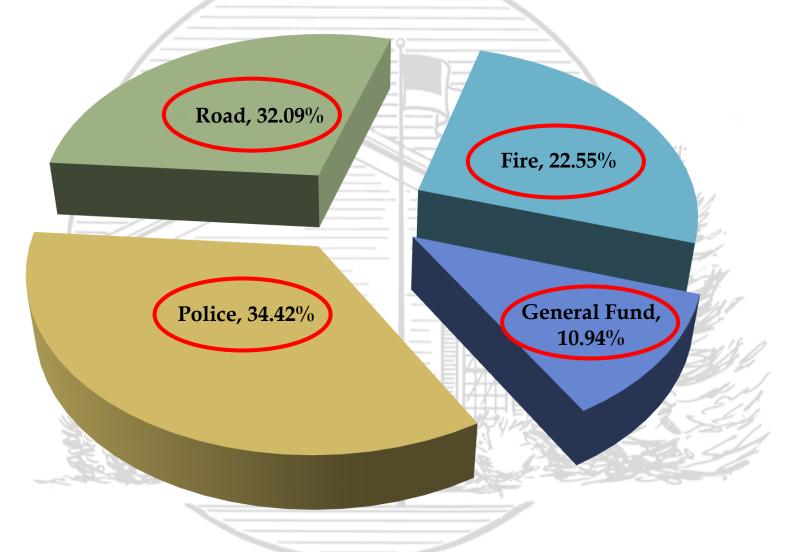

| 4.90                |                  |                  | 90.15         | 10.000000%        | 2.500000%            |
| 32. | Troy Twp-Berkshire LSD               | 43.688258               | 44.979336          | 13.40          | 11.00             | 52.30           | 1.50          |                     |                  | 1.70             | 79.90         | 9.621600%         | 2.405400%            |
| 33. | Troy Twp-Cardinal LSD                | 47.733903               | 55.400072          | 13.40          | 11.00             | 54.37           | 1.50          |                     |                  | 2.00             | 82.27         | 10.000000%        | 2.500000%            |

### Where Do Your Tax Dollars Go?



### Where Do Your Tax Dollars Go?



## Where Do Your Twp Dollars Go?



# Questions, Suggestions, & Comments?

# We Welcome Your Input: Suggestions? BoardOfTrustees@RussellTownship.us

or

CWalder@RussellTownship.us

Thank You