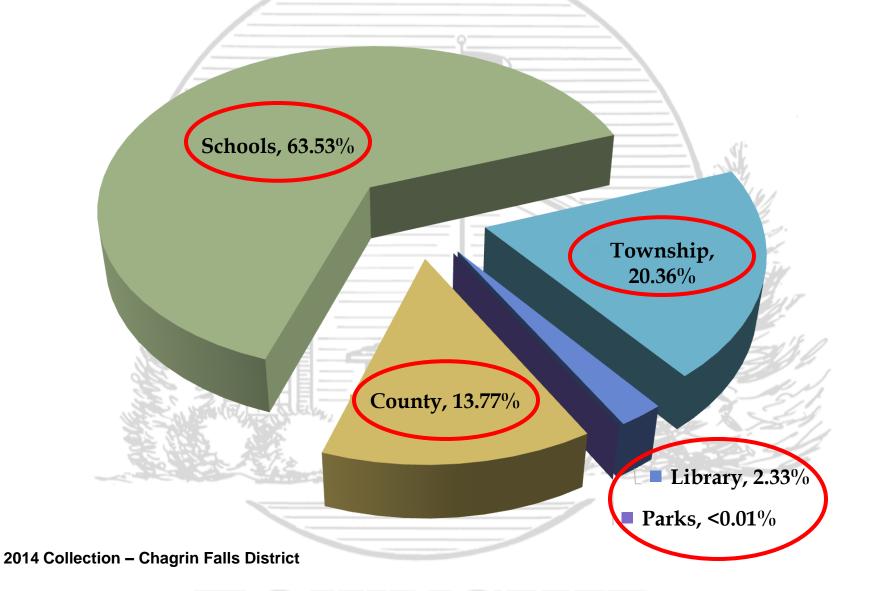

| 57.85           | 1.50          | 4.90                |                  |                  | 90.15         | 10.000000%        | 2.500000%            |
| 32. | Troy Twp-Berkshire LSD               | 43.688258               | 44.979336          | 13.40          | 11.00             | 52.30           | 1.50          |                     |                  | 1.70             | 79.90         | 9.621600%         | 2.405400%            |
| 33. | Troy Twp-Cardinal LSD                | 47.733903               | 55.400072          | 13.40          | 11.00             | 54.37           | 1.50          |                     |                  | 2.00             | 82.27         | 10.000000%        | 2.500000%            |

### Where Do Your Tax Dollars Go?



### Where Do Your Tax Dollars Go?



## Where Do Your Twp Dollars Go?



# Questions, Suggestions, & Comments?

# We Welcome Your Input: Suggestions? BoardOfTrustees@RussellTownship.us

or

CWalder@RussellTownship.us

Thank You