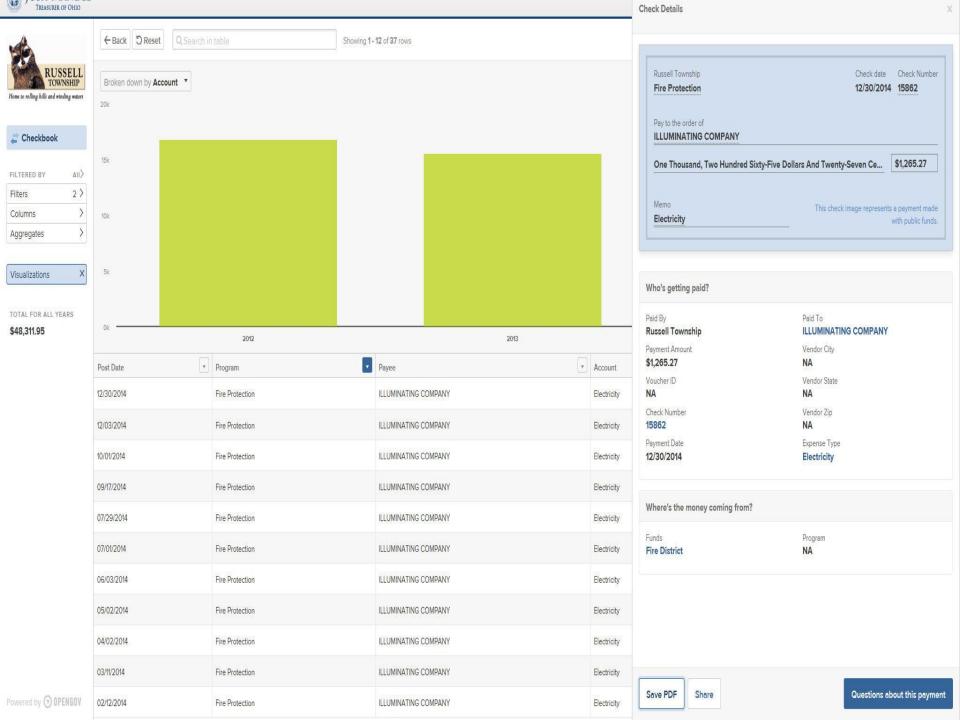

| \$864,154                             | \$1,565,572                     |  |
| Police<br>Station  | \$20,464                                  | \$83,289                        | \$320,162                             | \$754,106                       |  |
| Road<br>Department | \$99,566                                  | \$341,675                       | \$541,704                             | \$956,362                       |  |
| ALL                | ALL \$289,397                             |                                 | \$2,737,493                           | \$5,246,784                     |  |

## OhioCheckbook.com

- Bi-Partisan transparency website initiative.
- Shows taxpayers exactly how their taxes were spent.
- From any internet browser type: www.OhioCheckbook.com



### Road

- Held auction of maintenance equipment.
- Acquired skid steer for Cemetery, Admin, & Road work.
- Contract plowing County roads in Russell Township.
- Reconstructed Hillbrook Lane East roadway.
- Performed roof tune-up at road facilities.
- Replacing one plow truck.
- Provided employee to Parkman Twp 1 week.

## Road

#### RUSSELL ROAD DEPARTMENT EQUIPMENT REPLACEMENT SCHEDULE

| EQUIPMENT                          | YEAR<br>PURCHASED | PROJECTED<br>REPLACEMENT<br>DATE | PROJECTED<br>COST | REMARKS |
|------------------------------------|-------------------|----------------------------------|-------------------|---------|
| #747 Mack Dump                     | 2000              | 2010                             | \$160,000         |         |
| #766 Freightliner Dump